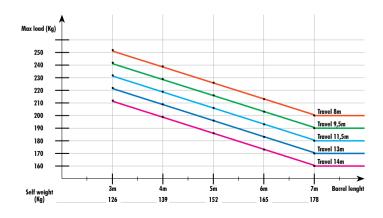

## MAX DROP UP TO 14M STANDARD MAX LOAD UP TO 200KG

## The Combi Hoist combines a simple design with the highest standards of construction and ease of installation for payloads up to 250kg.

The versatile Combi Hoist offers 2 key advantages; the lighting batten or rail can be customized between 3 to 7 meters in length and the ceiling mounting points can be adjusted to fit the studio structure. This versatility along with the price performance ratio for the hoist makes it a most valuable performer.