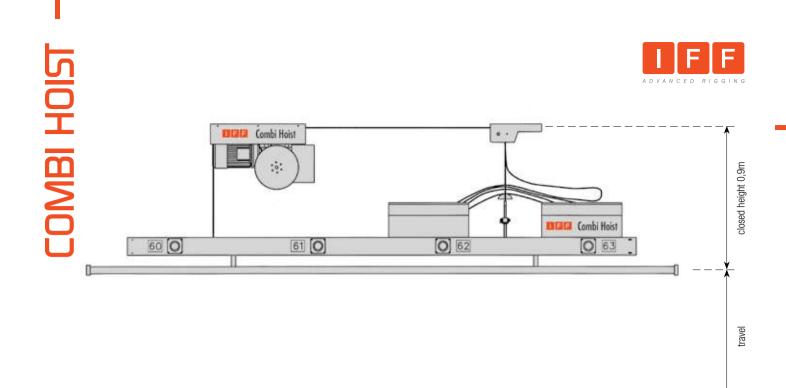

## The Combi Hoist combines a simple design with the highest standards of construction and ease of installation for payloads up to 250kg.

The versatile Combi Hoist offers 2 key advantages; the lighting batten or rail can be customized between 3 to 7 meters in length and the ceiling mounting points can be adjusted to fit the studio structure. This versatility along with the price performance ratio for the hoist makes it a most valuable performer.

The Combi Hoist employs one motor with dual cable lifting drums and two diverter pulleys. The hoist has 4 wire rope lifting cables and complies with the European safety regulations DIN 15560-46