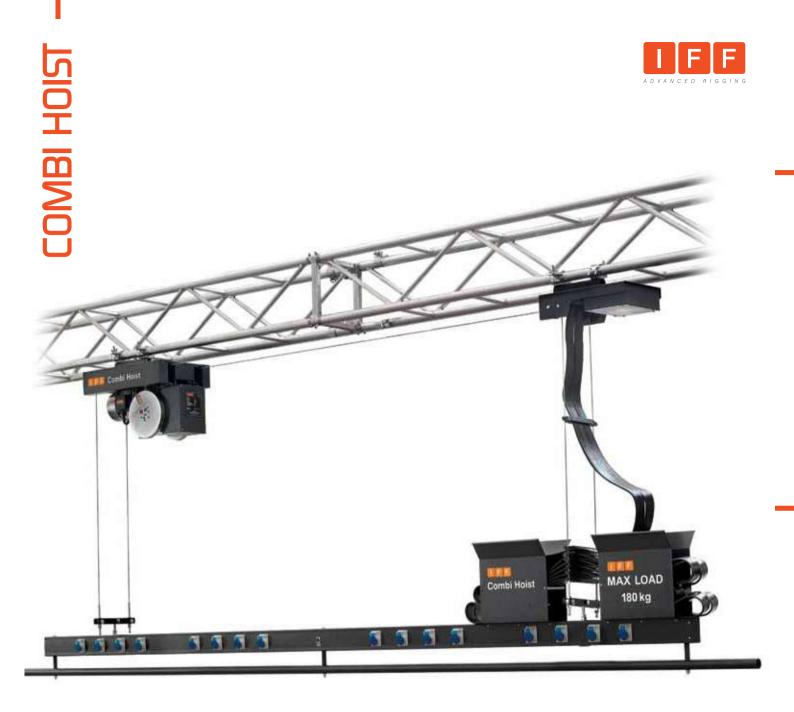

## The Combi Hoist combines a simple design with the highest standards of construction and ease of installation for payloads up to 250kg.

The versatile Combi Hoist offers 2 key advantages; the lighting batten or rail can be customized between 3 to 7 meters in length and the ceiling mounting points can be adjusted to fit the studio structure. This versatility along with the price performance ratio for the hoist makes it a most valuable performer.

The Combi Hoist employs one motor with dual cable lifting drums and two diverter pulleys. The hoist has 4 wire rope lifting cables and complies with the European safety regulations DIN 15560-46