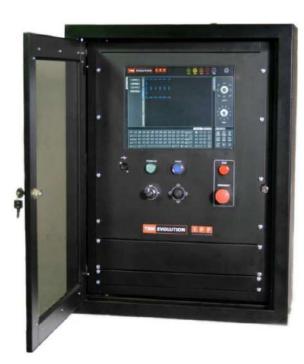

## Wall mount master control panel

- Color digital touch screen with layout icons to navigate through the graphical user interfaces
- Graphical display reflects the actual studio layout with numbers assigned to each hoist to ensure an easy and fast operation
- Select one or multiple hoists on the touch screen and start the operation via joystick
- Create and operate groups of hoists
- Save, load and recall groups of hoists
- USB port for upload new software and save memory
- User interfaces are password protected
- Mushroom push button switch for emergency stop
- Start push button to power up the control system and the switch board
- Fan less operating mode
- Steel cabinet with lockable front door
- Manual back-up by one switch for each hoist to operate