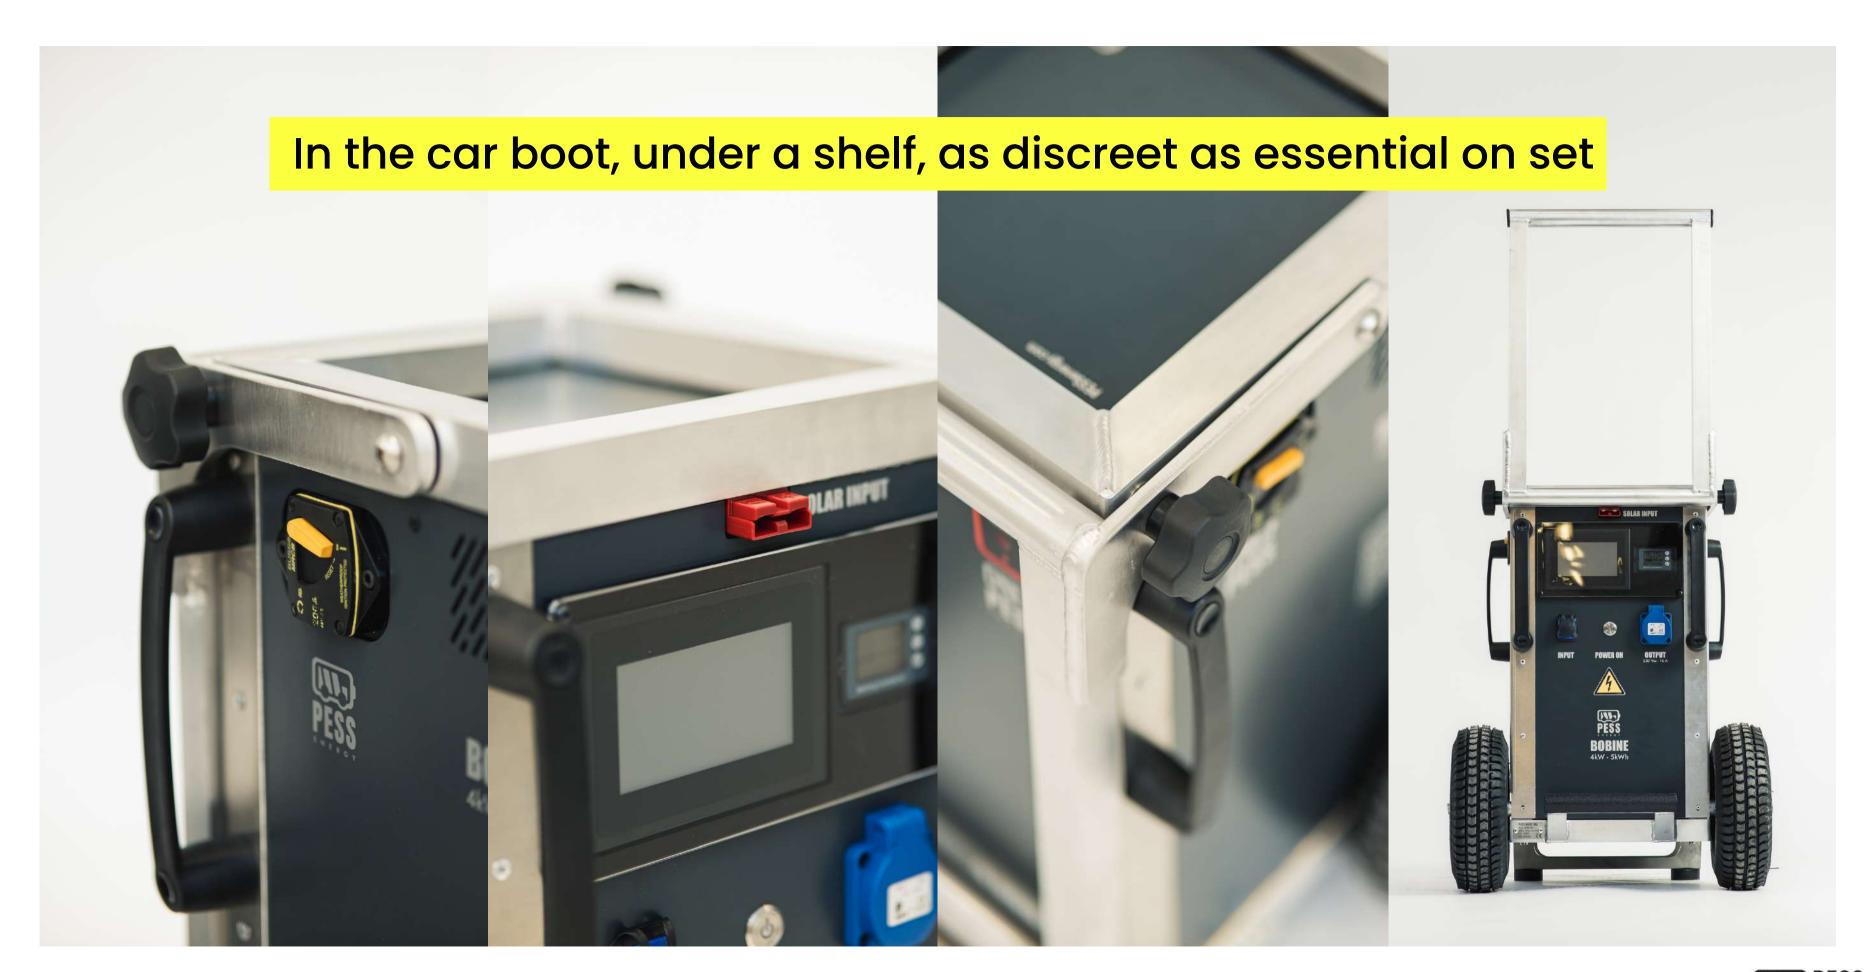

### Retractable handlebar, multiple carrying handles, off-road wheels, your best partner on set

#### **Autonomous and compact**

Nominal power: 4000 W

peak power: 8000 w

Output power: 3600 W

Capacity: 5000 Wh

Charge time: < 3h

Weight: 55 kg

orgina **cong** 

Dimensions: 62 x 46 x 42 cm

Solar compatible

Output AC: 16A (3600 W max)

Input AC: Power Twist NCA3-20A