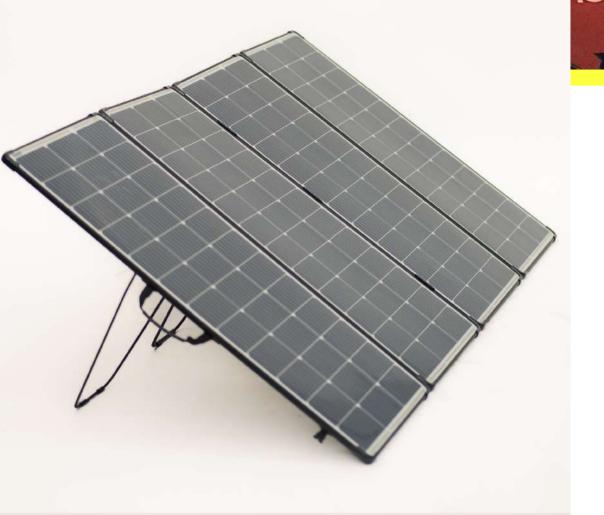

## NEED SOLUTIONS TO CHARGE ANYWHERE? **EKLA**

Plug & play mobile solar solution

4 solar pannels + 1 person + 5 minutes

= 8800 Wh/day

### Produce your own green energy anywhere

4 solar panels foldable and portable by handle

Suitable cable for our 0 emision e-generators

**Peak power**: 1760 Wc (4 x 440Wc)

Capacity: 8800 Wh/day\*

Charge time: <6h (bobine) / <12h (Wattman)

Weight: <14kg/panel

Solar surface: 10m<sup>2</sup>

**Transport flightcase** 