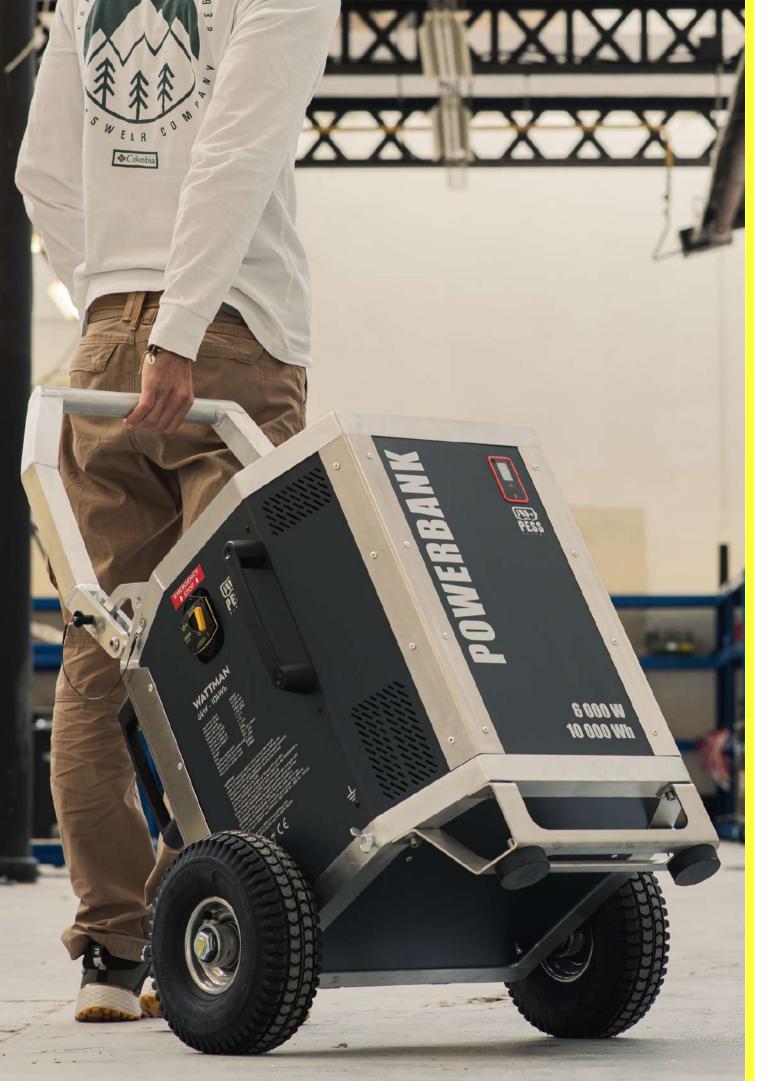

## WATTMAN

Off-road power

Nominal power: 6 000 W

Peak power : **12 000 W** 

Battery capacity: 10 000 Wh

Charge time (domestic plug): < 4h

Weight: 90 kg

Dimensions: 68 x 53 x 64 cm

### Retractable handlebar, multiple carrying handles, off-road wheels, your best partner on set