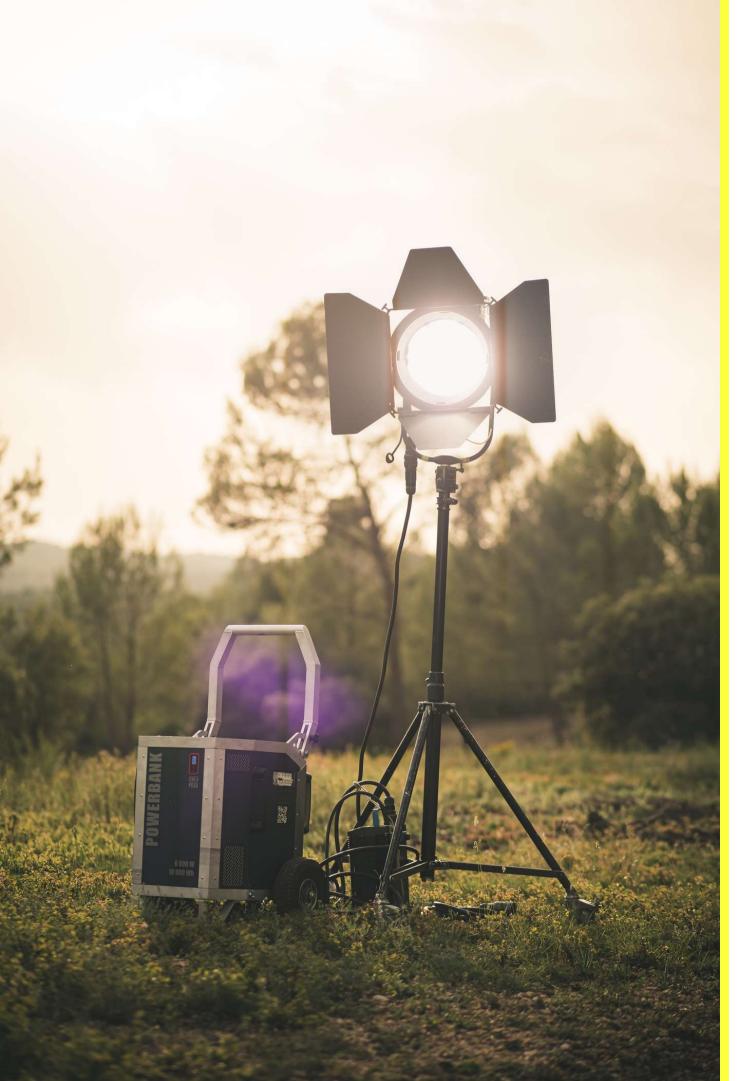

### SUCCESS STORIES

"We shot in extreme conditions, in the middle of the forest in the Loire. Thanks to the Wattman we can plug all our installations as close as possible to the set for a total freedom ." - SBR Services, Etienne Olchewski

"I've already shot on a 20m high roof 20 m or in the woods. These devices are practical, and avoid pulling cables and wasting time." -Tranpalux, Pascal Villanueva

"Power-banks make the job easier on the set, not only for lighting but also for sound control, makeup, cooking..."

-Film lighting technician, Bobby