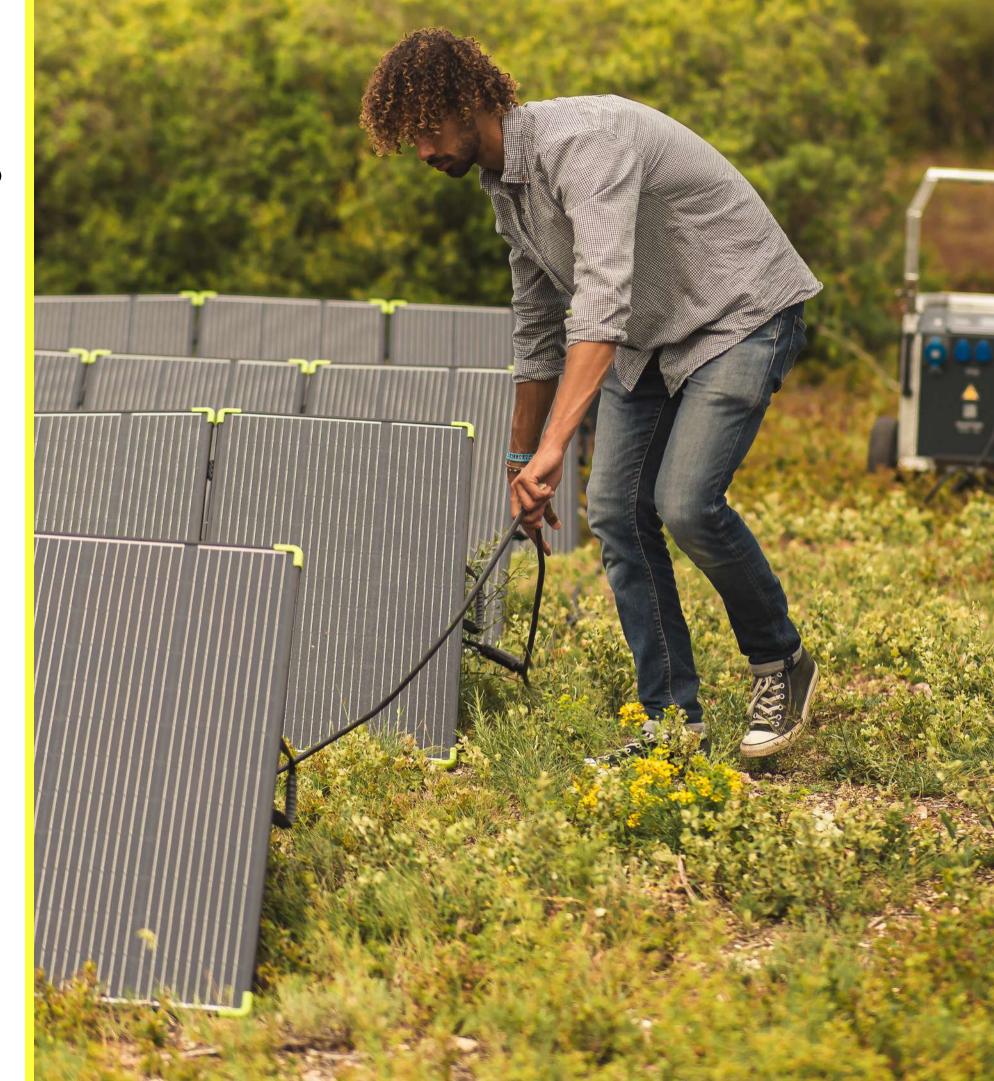

## NEED SOLUTIONS TO CHARGE ANYWHERE? **EKLA**

Plug & play mobile solar solution

4 solar pannels + 1 person + 5 minutes

= 8800 Wh/day

### Produce your own green energy anywhere

4 solar panels foldable and portable by handle

Suitable cable for our 0 emision e-generators

**Peak power**: 1760 Wc (4 x 440Wc)

Capacity: 8800 Wh/day\*

Charge time: <6h (bobine) / <12h (Wattman)