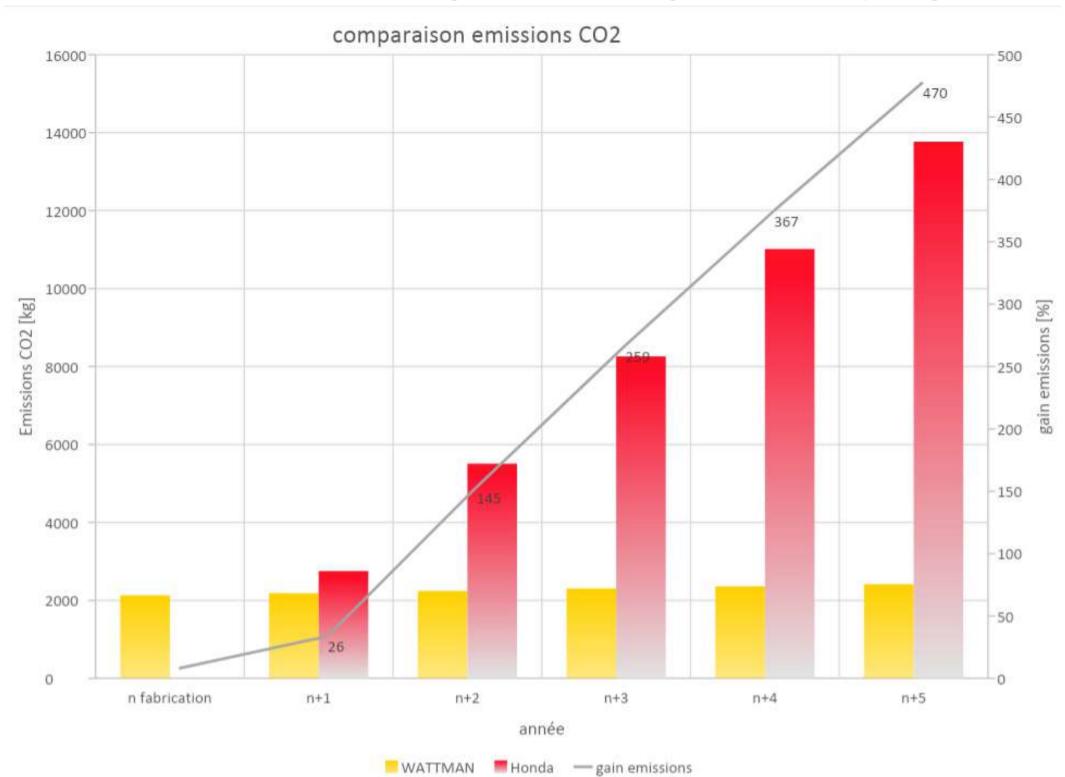

#### **ENVIRONMENTAL LIFE SYSTEM ANALYSIS**

The battle : Wattman 🗲 Fuel-based generator

CO2 emissions including manufacturing, use and recycling

Number of weeks 43

Days of operation/week 3

CO2 emissions after 5 years

**WATTMAN** 

0.28 t CO2

**HONDA** 

**13.77** t CO2

**After 5 years** -11353 kg CO2 = -470%

Wattman makes 5 times less CO2 emissions in 5 years