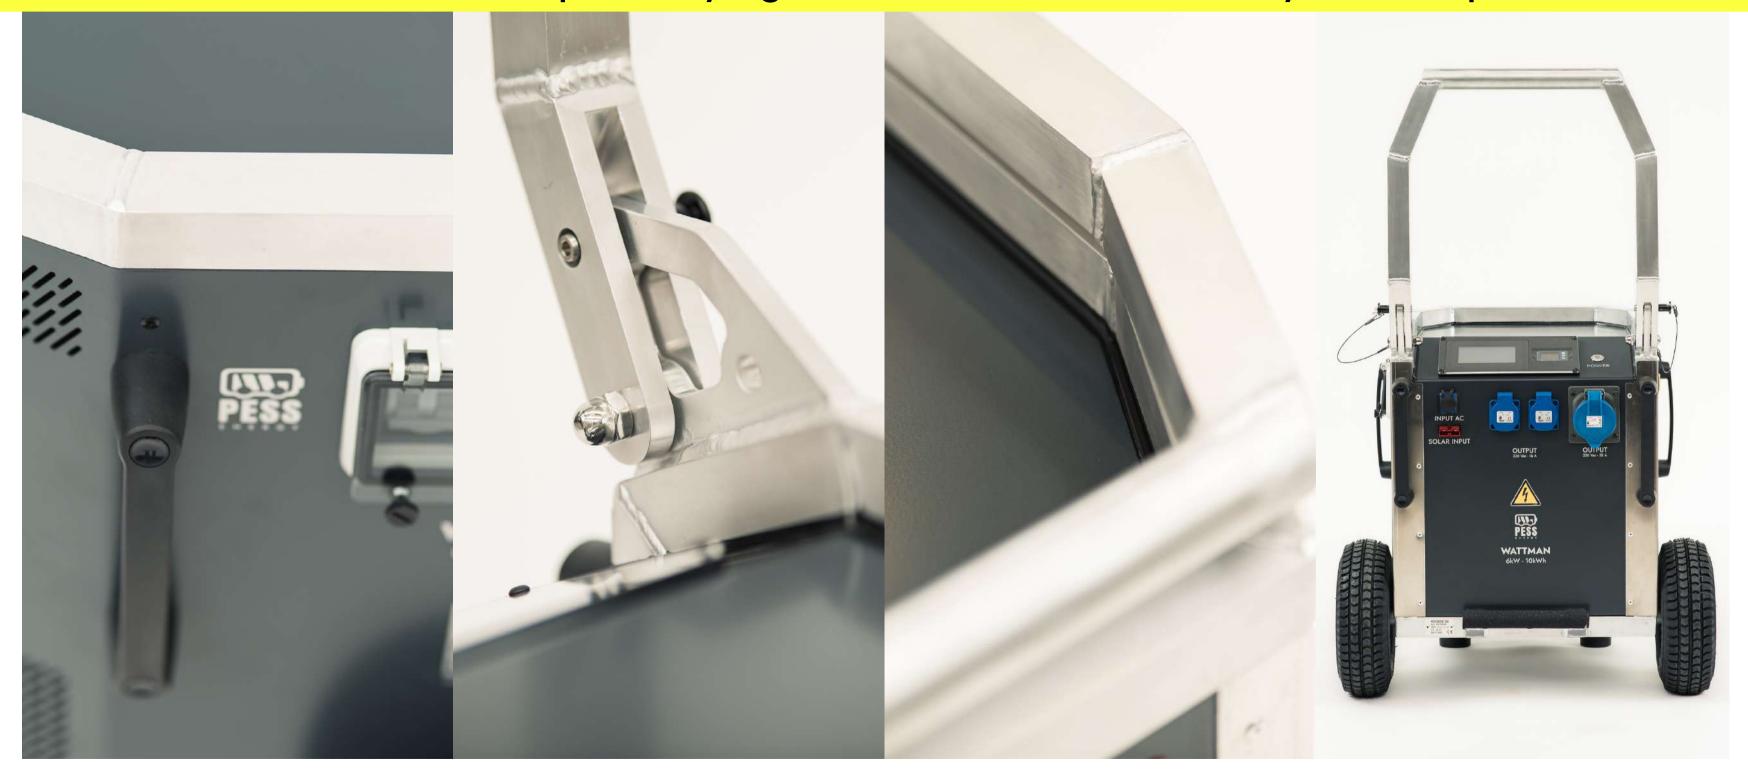

Solar compatible

Output: 2 x 16A (2 x 3600 W) / 1 P17-32A or

Maréchal mono 50A

Input: 1 Power Twist NCA3-20A / 1 Anderson plug

**50A (PV 5000W)** 

### Retractable handlebar, multiple carrying handles, off-road wheels, your best partner on set