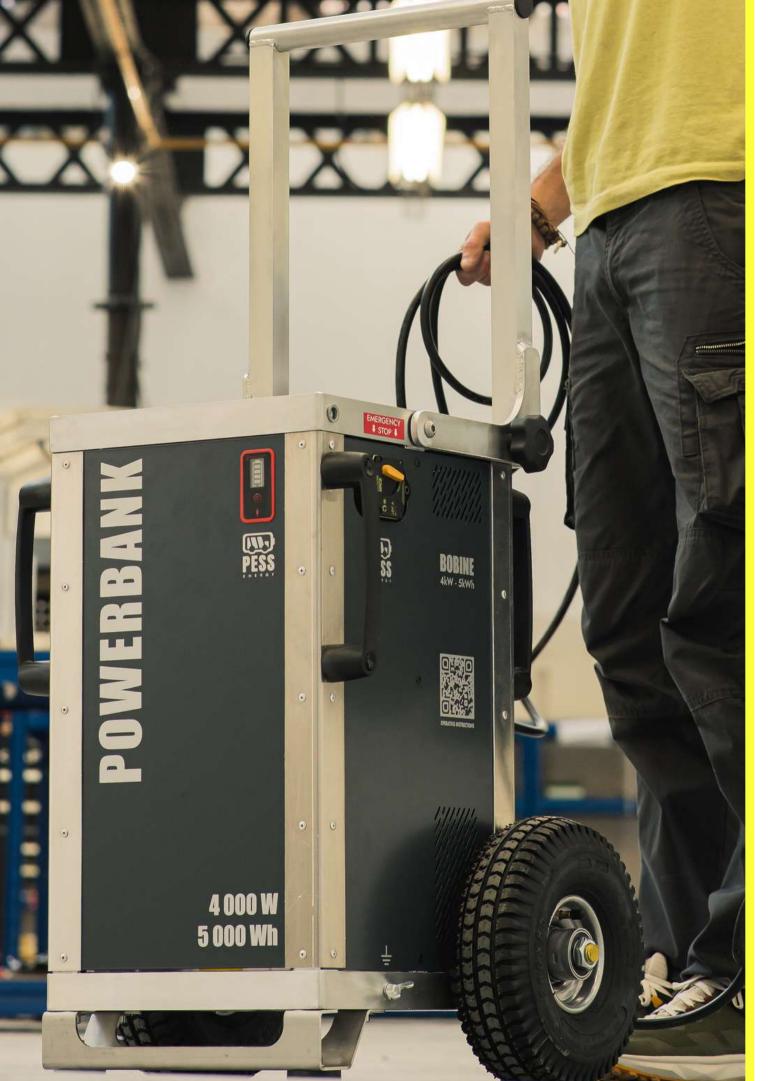

#### **Autonomous and compact**

Nominal power: 4000 W

peak power: 8000 w

Output power: 3600 W

Capacity: 5000 Wh

Charge time: < 3h

Weight: 55 kg

orgina **cong** 

Dimensions: 62 x 46 x 42 cm

Solar compatible

Output AC: 16A (3600 W max)

Input AC: Power Twist NCA3-20A