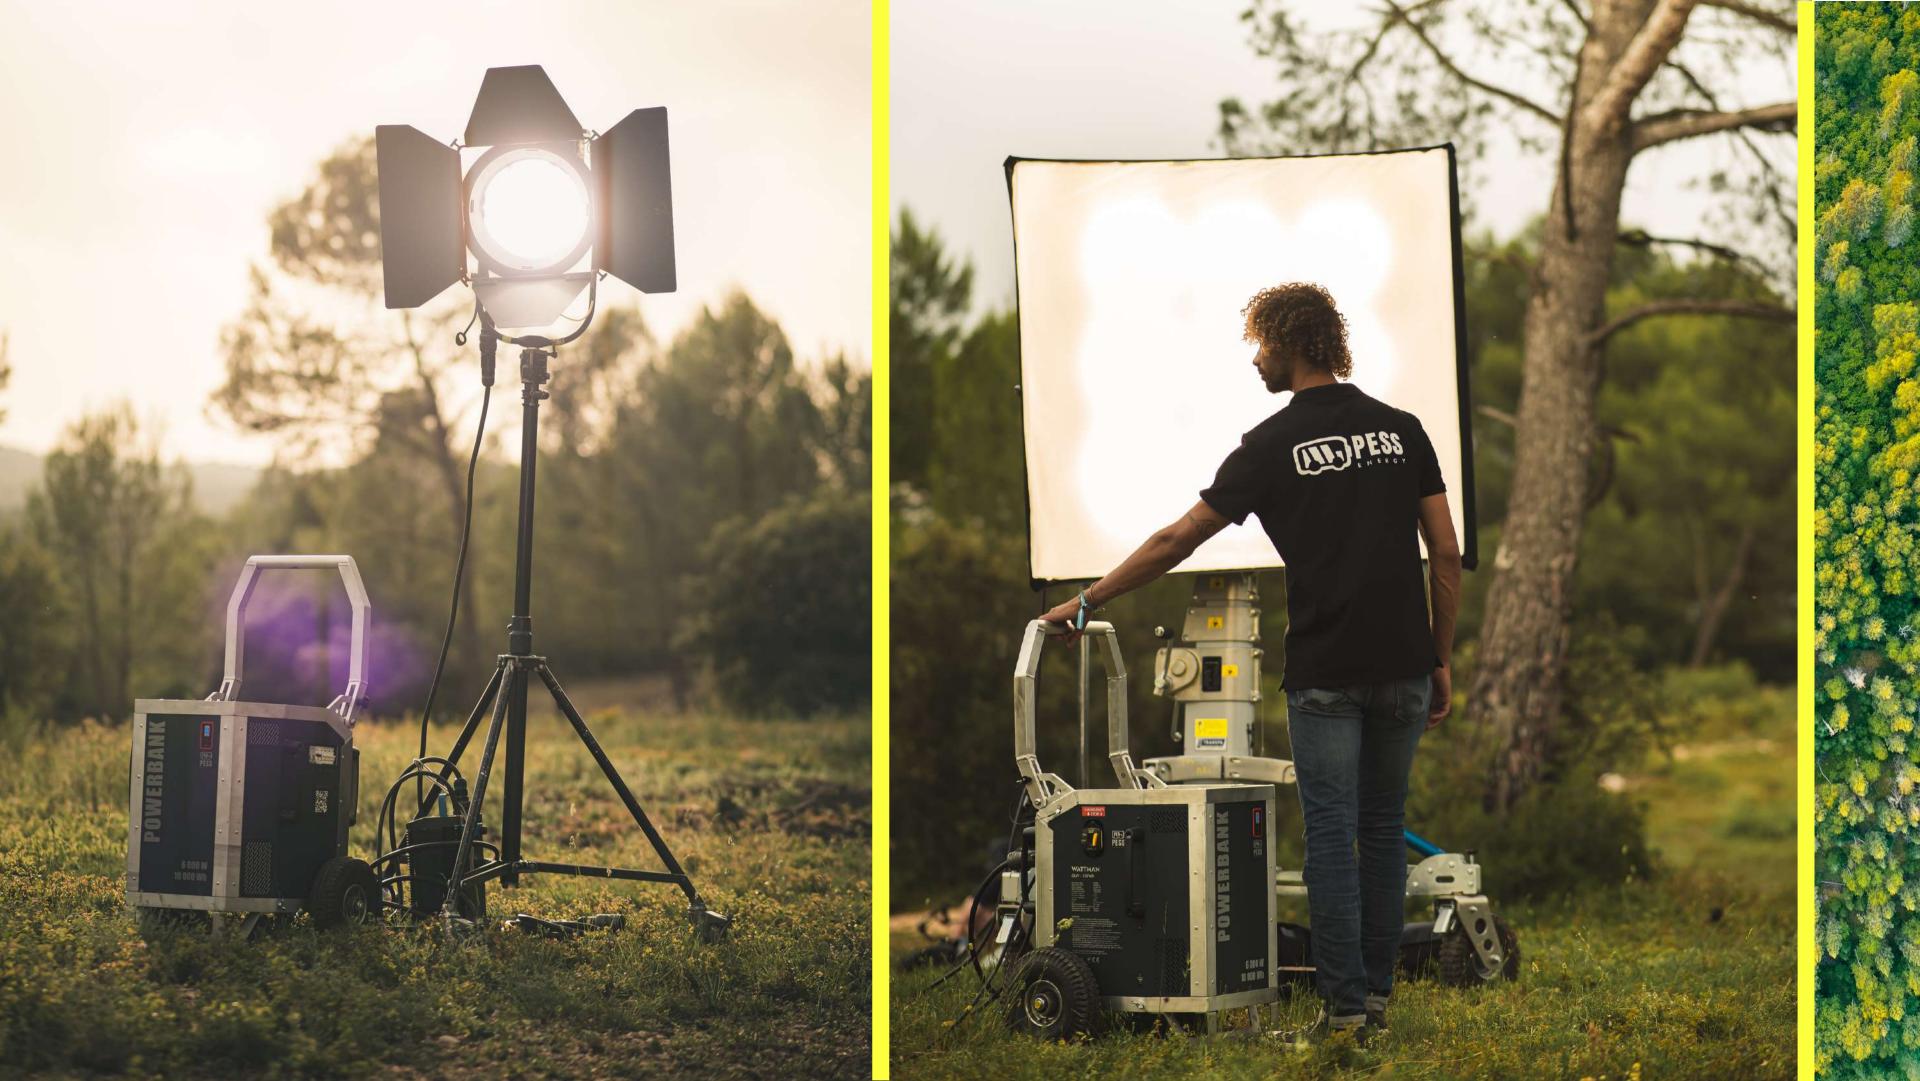

#### 0 emission\* solar batteries

Movable

Off-road,

Robust,

Autonomous,

Powerful,

Easily rechargeable

In harmony with shooting needs

### Retractable handlebar, multiple carrying handles, off-road wheels, your best partner on set

### SUCCESS STORIES

"We shot in extreme conditions, in the middle of the forest in the Loire. Thanks to the Wattman we can plug all our installations as close as possible to the set for a total freedom ." - SBR Services, Etienne Olchewski

"I've already shot on a 20m high roof 20 m or in the woods. These devices are practical, and avoid pulling cables and wasting time." -Tranpalux, Pascal Villanueva

"Power-banks make the job easier on the set, not only for lighting but also for sound control, makeup, cooking..."