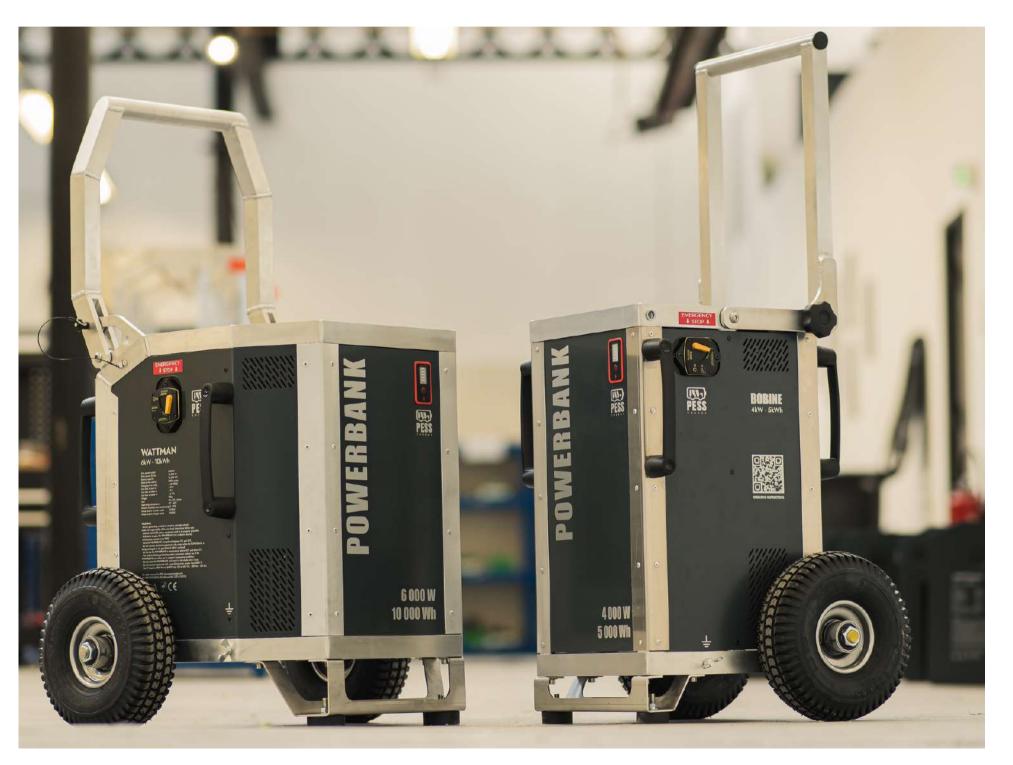

## WATTMAN&BOBINE

#### 0 emission\* solar batteries

Movable

Off-road,

Robust,

Autonomous,

Powerful,

Easily rechargeable

In harmony with shooting needs

## WATTMAN

Off-road power

Nominal power: 6 000 W

Peak power : **12 000 W** 

Battery capacity: 10 000 Wh

Charge time (domestic plug): < 4h

Weight: 90 kg

Dimensions: 68 x 53 x 64 cm

#### **Autonomous and compact**

Nominal power: 4000 W

peak power: 8000 w

Output power: 3600 W

Capacity: 5000 Wh

Charge time: < 3h

Weight: 55 kg

orgina **cong** 