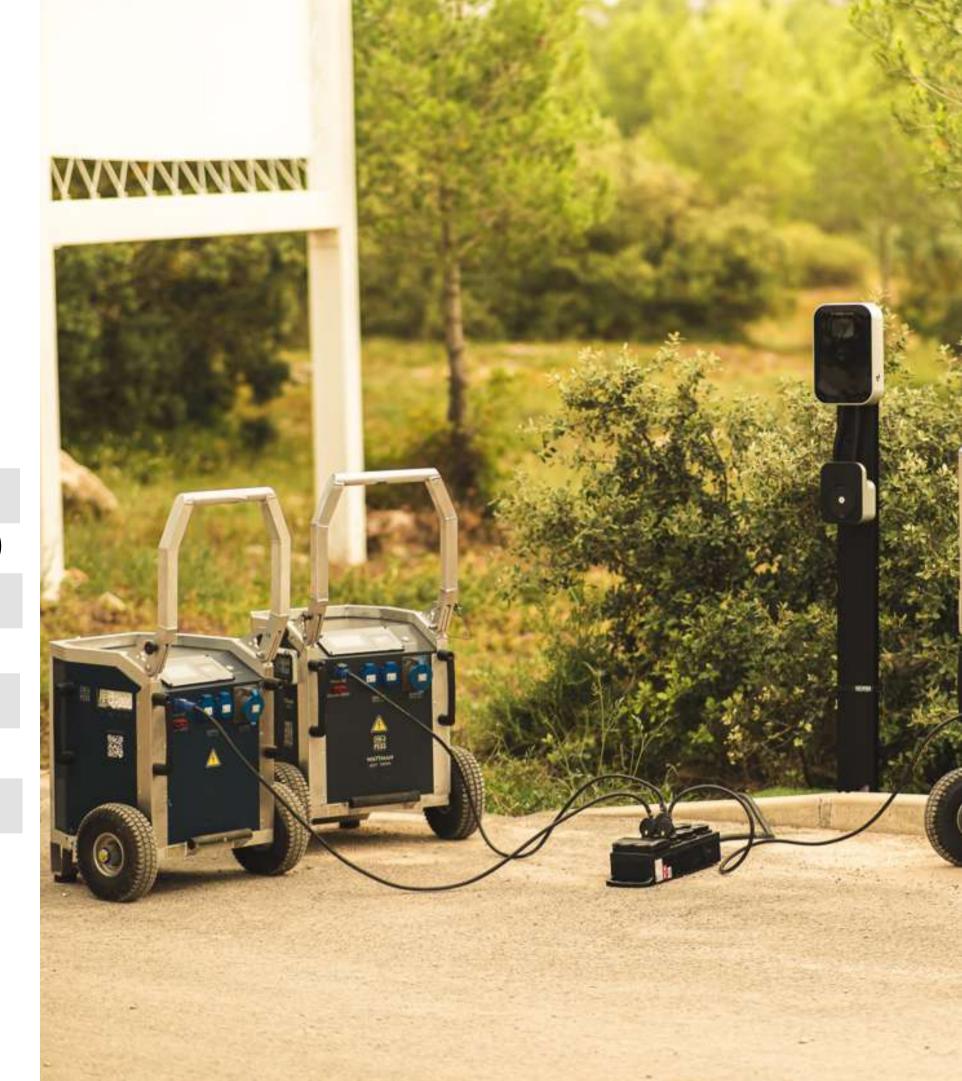

## WATTMAN

Off-road power

Nominal power: 6 000 W

Peak power : **12 000 W** 

Battery capacity: 10 000 Wh

Charge time (domestic plug): < 4h

Weight: 90 kg

Dimensions: 68 x 53 x 64 cm

Solar compatible

Output: 2 x 16A (2 x 3600 W) / 1 P17-32A or

Maréchal mono 50A

Input: 1 Power Twist NCA3-20A / 1 Anderson plug

**50A (PV 5000W)** 

### Retractable handlebar, multiple carrying handles, off-road wheels, your best partner on set

# NEED SOLUTIONS TO CHARGE ANYWHERE? EV-adapter

Charge up to 6 wattmans at any electric car charging station (public / private)

Nominal power: 22 kW

Input connection: type 2 socket (three-phase 32A)

Output connection: CEE (three-phase 32A)

Recharging time: 6 Wattman < 4h

Length: 50 cm

**Cable:**  $5 \times 6 \text{ mm}^2 + 1 \times 0.5 \text{ mm}$ 

**Certification:** CE

This intelligent plug safely unlocks any charging stations using type 2 protocol